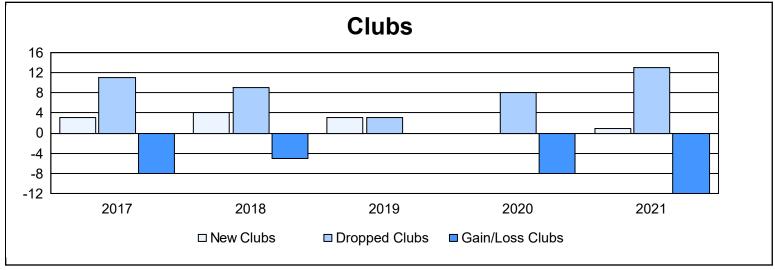

| Year      | New<br>Clubs | Dropped<br>Clubs | Gain/<br>Loss<br>Clubs | New<br>Members | Charter<br>Members | Reinstate<br>Members | Transfer<br>Members | Total<br>Member<br>Added | Total<br>Members<br>Dropped | Gain/<br>Loss<br>Members |
|-----------|--------------|------------------|------------------------|----------------|--------------------|----------------------|---------------------|--------------------------|-----------------------------|--------------------------|
| 2016-2017 | 3            | 11               | -8                     | 585            | 72                 | 38                   | 74                  | 769                      | 950                         | -181                     |
| 2017-2018 | 4            | 9                | -5                     | 612            | 186                | 40                   | 50                  | 888                      | 941                         | -53                      |
| 2018-2019 | 3            | 3                | 0                      | 496            | 90                 | 12                   | 42                  | 640                      | 880                         | -240                     |
| 2019-2020 | 0            | 8                | -8                     | 348            | 16                 | 37                   | 39                  | 440                      | 802                         | -362                     |
| 2020-2021 | 1            | 13               | -12                    | 353            | 23                 | 26                   | 63                  | 465                      | 812                         | -347                     |
| Average   | 2            | 9                | -7                     | 479            | 77                 | 31                   | 54                  | 640                      | 877                         | -237                     |