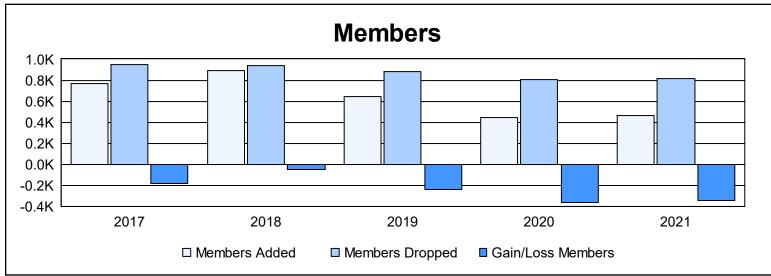

| Year      | New<br>Clubs | Dropped<br>Clubs | Gain/<br>Loss<br>Clubs | New<br>Members | Charter<br>Members | Reinstate<br>Members | Transfer<br>Members | Total<br>Member<br>Added | Total<br>Members<br>Dropped | Gain/<br>Loss<br>Members |
|-----------|--------------|------------------|------------------------|----------------|--------------------|----------------------|---------------------|--------------------------|-----------------------------|--------------------------|
| 2016-2017 | 3            | 11               | -8                     | 585            | 72                 | 38                   | 74                  | 769                      | 950                         | -181                     |
| 2017-2018 | 4            | 9                | -5                     | 612            | 186                | 40                   | 50                  | 888                      | 941                         | -53                      |
| 2018-2019 | 3            | 3                | 0                      | 496            | 90                 | 12                   | 42                  | 640                      | 880                         | -240                     |
| 2019-2020 | 0            | 8                | -8                     | 348            | 16                 | 37                   | 39                  | 440                      | 802                         | -362                     |
| 2020-2021 | 1            | 13               | -12                    | 353            | 23                 | 26                   | 63                  | 465                      | 812                         | -347                     |
| Average   | 2            | 9                | -7                     | 479            | 77                 | 31                   | 54                  | 640                      | 877                         | -237                     |